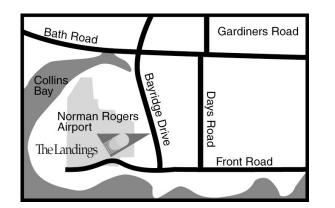

#### WELCOME TO THE LANDINGS

The Landings Golf Course and Teaching Centre is Kingston's best public golf facility. The Landings Golf Course and Teaching Centre is located at Norman Rogers Airport, on the north side of Front Road (King Street West), at the corner of Bayridge Drive.